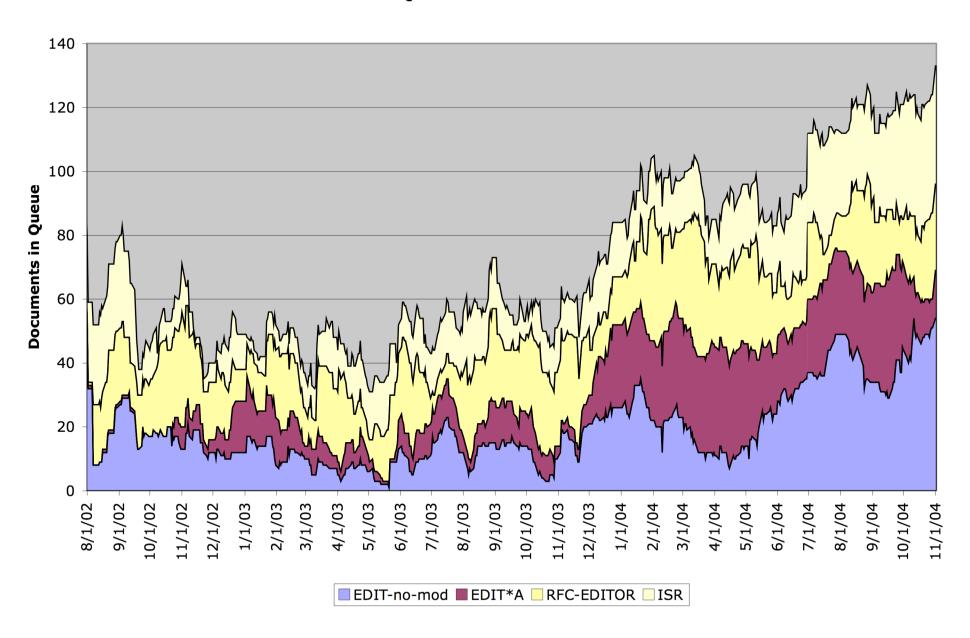

34         |
| (EDIT) + REF + IANA                         | 10          | 894          |
| Final Review (RFC-EDITOR)                   | 27          | 808          |
| Independent Submission Review (ISR)         | 33          | 958          |
| Pending External Action:                    |             |              |
| Author Revisions (AUTH & AUTH48 & ISR-AUTH) | 15          | 691          |
| IESG action needed (IESG & TO)              | 11          | 398          |
| IANA action needed (IANA)                   | 0           | 0            |
| Docs with Norm Ref. Issues (REF)            | 19          | 726          |
| Total Drafts in Queue                       | 214         | <b>7646</b>  |





#### **RFC Editor Queue - ALL STATES**



#### **RFC Editor Queue - RFCED ONLY STATES**