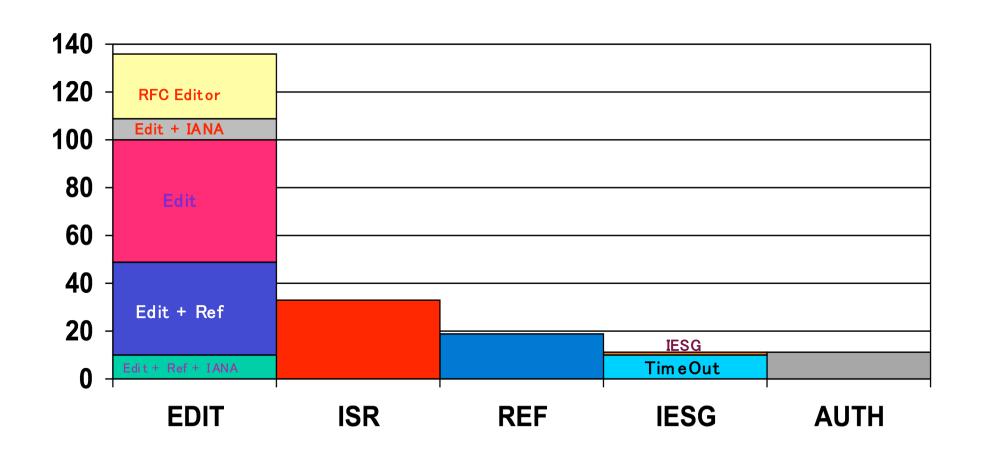

### RFC Editor Queue as of October 31, 2004

| <u>Status</u>                               | <b>Docs</b> | <u>Pages</u> |
|---------------------------------------------|-------------|--------------|
| Pending RFC Editor Action:                  |             | _            |
| (EDIT) Editing/Nroffing/Proofing            | 51          | 1645         |
| (EDIT) + IANA                               | 9           | 392          |
| (EDIT) + REF                                | 39          | 1134         |
| (EDIT) + REF + IANA                         | 10          | 894          |
| Final Review (RFC-EDITOR)                   | 27          | 808          |
| Independent Submission Review (ISR)         | 33          | 958          |
| Pending External Action:                    |             |              |
| Author Revisions (AUTH & AUTH48 & ISR-AUTH) | 15          | 691          |
| IESG action needed (IESG & TO)              | 11          | 398          |
| IANA action needed (IANA)                   | 0           | 0            |
| Docs with Norm Ref. Issues (REF)            | 19          | 726          |
| Total Drafts in Queue                       | 214         | <b>7646</b>  |