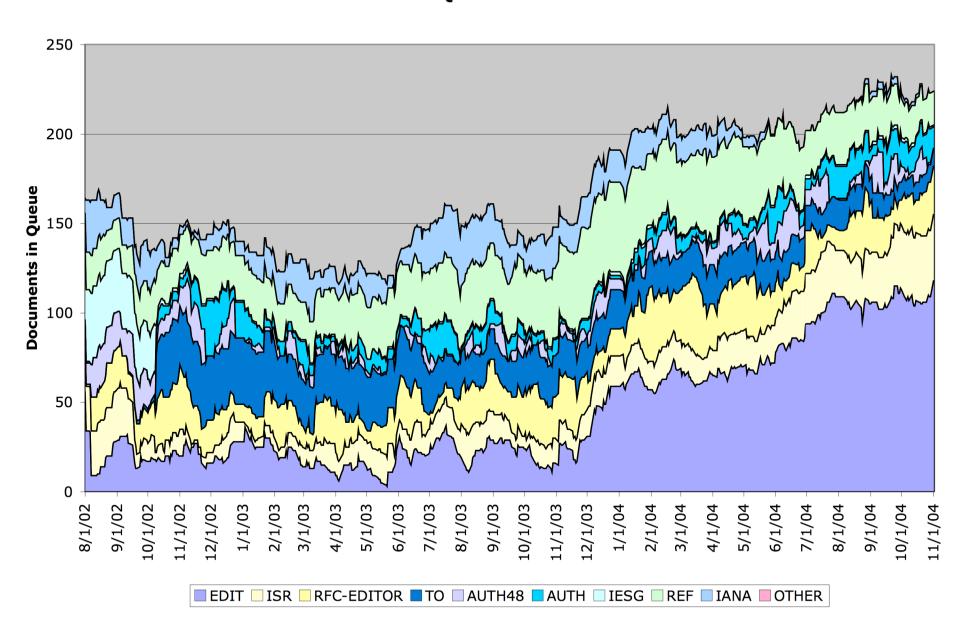

| 39          | 1134         |
| (EDIT) + REF + IANA                         | 10          | 894          |
| Final Review (RFC-EDITOR)                   | 27          | 808          |
| Independent Submission Review (ISR)         | 33          | 958          |
| Pending External Action:                    |             |              |
| Author Revisions (AUTH & AUTH48 & ISR-AUTH) | 15          | 691          |
| IESG action needed (IESG & TO)              | 11          | 398          |
| IANA action needed (IANA)                   | 0           | 0            |
| Docs with Norm Ref. Issues (REF)            | 19          | 726          |
| Total Drafts in Queue                       | 214         | <b>7646</b>  |





#### **RFC Editor Queue - ALL STATES**



#### **RFC Editor Queue - RFCED ONLY STATES**