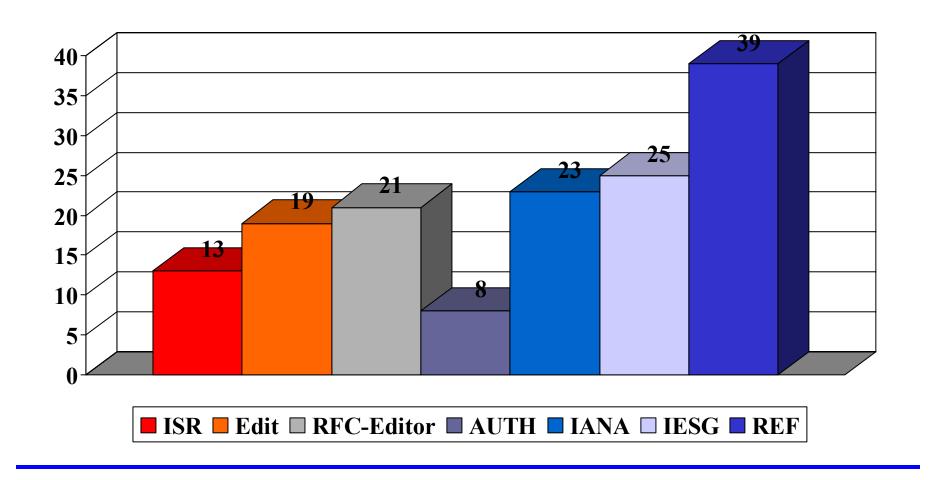

#### RFC Editor Queue as of October 31, 2003

| Status of Documents                       | Docs | <u>Pages</u> |  |
|-------------------------------------------|------|--------------|--|
| Pending RFC Editor Action:                |      |              |  |
| Independent Submission Review (ISR)       | 13   | 562          |  |
| Editing/Nroffing/Proofing (EDIT)          | 19   | 494          |  |
| Final Review (RFC-EDITOR)                 | 21   | 779          |  |
| Pending External Action:                  |      |              |  |
| Author Revisions (AUTH & AUTH48)          | 08   | 368          |  |
| IANA action needed (IANA)                 | 23   | 572          |  |
| IESG action needed (IESG & TO)            | 25   | 504          |  |
| Documents with Normative Ref. Issues (REF | 39   | 1869         |  |
| Total Drafts in Queue                     | 149  | <b>5148</b>  |  |

### Current Queue Breakdown