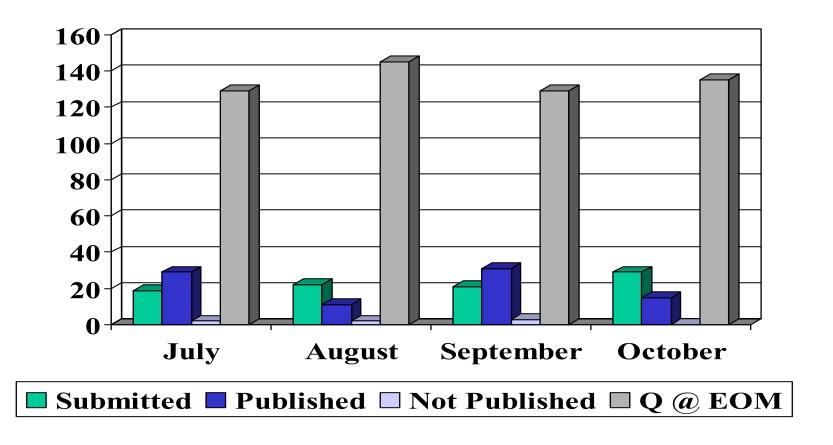

# RFC Editor

| MONTH          | # Submitted | # Published | # Not Pub'd | # in Queue<br>at month end |
|----------------|-------------|-------------|-------------|----------------------------|
| July 2003      | 27          | 29          | 2           | 129                        |
| August 2003    | 29          | 11          | 2           | 145                        |
| September 2003 | 18          | 31          | 3           | 129                        |
| October 2003   | 21          | 15          | 0           | 135                        |
| Total in Queue | 95          | 86          | 7           |                            |